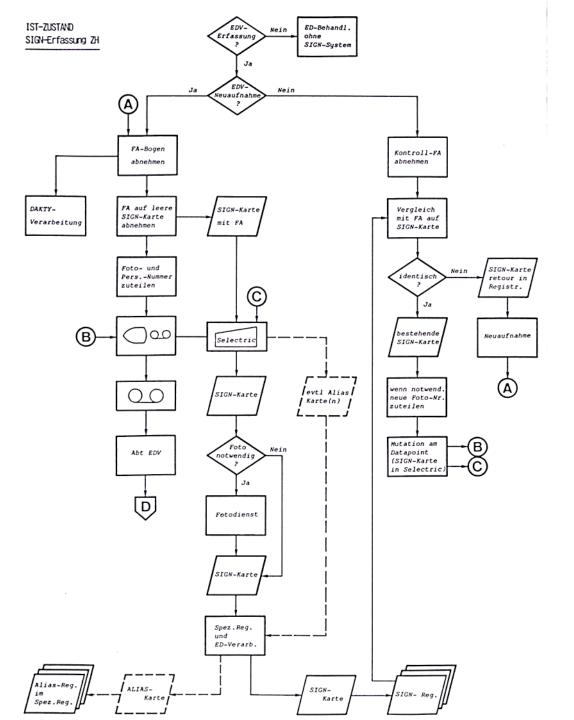

|

Iconic Image similar to the represented individual

Photograph & Fingerprint



Indexical
Pictures
result in a
causal way
from the
physical
presence







## SIGN





## SIGN

### Iconic & Indexical



**Verbal Description** 

| Grisss . 60                  |            | -           |           | Serve      | mittel             |
|------------------------------|------------|-------------|-----------|------------|--------------------|
|                              | Faria      | hbraun      |           |            |                    |
|                              | Ton        | meliert     |           | Glatze     | keine              |
|                              | Form       | glatt       |           | Rart       | rasiont            |
| Stime                        | Neigung    | mittel      |           | 15574      | mittel             |
| Augenbrauen                  | Diche      | mittel      |           | A351893    | getrennt