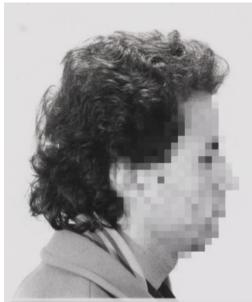

Iconic Image similar to the represented individual

Photograph & Fingerprint

Indexical
Pictures
result in a
causal way
from the
physical
presence