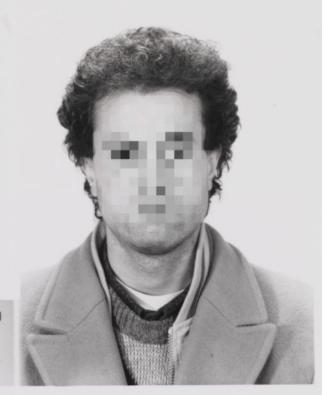

Iconic Image similar to the represented individual

Photograph & Fingerprint

Indexical
Pictures
result in a
causal way
from the
physical
presence