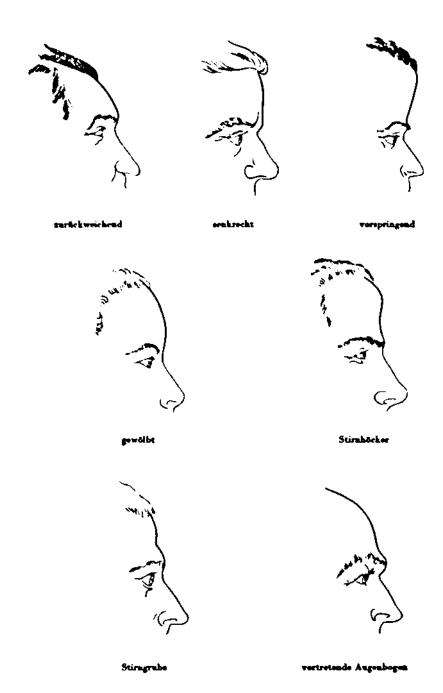

### Iconic & Indexical

**Verbal Description** 

| Grisss 68                |           | manufacture in the second |           | Serve      | mittel                                                                                                                                                                                                                                                                                                                                                                                                                                                                                                                                                                                                                                                                                                                                                                                                                                                                                                                                                                                                                                                                                                                                                                                                                                                                                                                                                                                                                                                                                                                                                                                                                                                                                                                                                                                                                                                                                                                                                                                                                                                                                                                         |
|--------------------------|-----------|---------------------------|-----------|------------|--------------------------------------------------------------------------------------------------------------------------------------------------------------------------------------------------------------------------------------------------------------------------------------------------------------------------------------------------------------------------------------------------------------------------------------------------------------------------------------------------------------------------------------------------------------------------------------------------------------------------------------------------------------------------------------------------------------------------------------------------------------------------------------------------------------------------------------------------------------------------------------------------------------------------------------------------------------------------------------------------------------------------------------------------------------------------------------------------------------------------------------------------------------------------------------------------------------------------------------------------------------------------------------------------------------------------------------------------------------------------------------------------------------------------------------------------------------------------------------------------------------------------------------------------------------------------------------------------------------------------------------------------------------------------------------------------------------------------------------------------------------------------------------------------------------------------------------------------------------------------------------------------------------------------------------------------------------------------------------------------------------------------------------------------------------------------------------------------------------------------------|
|                          | Farba     | hbraun                    |           |            | MILE DE LA COLUMNIA DEL LA COLUMNIA DE LA COLUMNIA DEL COLUMNIA DE |
|                          | Ton       | meliert                   |           | Glatze     | keine                                                                                                                                                                                                                                                                                                                                                                                                                                                                                                                                                                                                                                                                                                                                                                                                                                                                                                                                                                                                                                                                                                                                                                                                                                                                                                                                                                                                                                                                                                                                                                                                                                                                                                                                                                                                                                                                                                                                                                                                                                                                                                                          |
|                          | Form      | glatt                     |           | Rart       | rasiont                                                                                                                                                                                                                                                                                                                                                                                                                                                                                                                                                                                                                                                                                                                                                                                                                                                                                                                                                                                                                                                                                                                                                                                                                                                                                                                                                                                                                                                                                                                                                                                                                                                                                                                                                                                                                                                                                                                                                                                                                                                                                                                        |
| Stime                    | Neigung   | mittel                    | mittel    |            | mittel                                                                                                                                                                                                                                                                                                                                                                                                                                                                                                                                                                                                                                                                                                                                                                                                                                                                                                                                                                                                                                                                                                                                                                                                                                                                                                                                                                                                                                                                                                                                                                                                                                                                                                                                                                                                                                                                                                                                                                                                                                                                                                                         |
| Augenbrauen              | Dichie    |                           |           |            | getrennt                                                                                                                                                                                                                                                                                                                                                                                                                                                                                                                                                                                                                                                                                                                                                                                                                                                                                                                                                                                                                                                                                                                                                                                                                                                                                                                                                                                                                                                                                                                                                                                                                                                                                                                                                                                                                                                                                                                                                                                                                                                                                                                       |
| Auren                    | 1. Ferbe  | braun                     |           | Melligheit | nittel                                                                                                                                                                                                                                                                                                                                                                                                                                                                                                                                                                                                                                                                                                                                                                                                                                                                                                                                                                                                                                                                                                                                                                                                                                                                                                                                                                                                                                                                                                                                                                                                                                                                                                                                                                                                                                                                                                                                                                                                                                                                                                                         |
|                          | 2. Fate   | gelb                      |           |            | MAVVEL                                                                                                                                                                                                                                                                                                                                                                                                                                                                                                                                                                                                                                                                                                                                                                                                                                                                                                                                                                                                                                                                                                                                                                                                                                                                                                                                                                                                                                                                                                                                                                                                                                                                                                                                                                                                                                                                                                                                                                                                                                                                                                                         |
| None                     | Busis     | horizontal                |           | Grüsse     | mittel                                                                                                                                                                                                                                                                                                                                                                                                                                                                                                                                                                                                                                                                                                                                                                                                                                                                                                                                                                                                                                                                                                                                                                                                                                                                                                                                                                                                                                                                                                                                                                                                                                                                                                                                                                                                                                                                                                                                                                                                                                                                                                                         |
|                          | Profit    | geradlinig                |           | Riches     | serade                                                                                                                                                                                                                                                                                                                                                                                                                                                                                                                                                                                                                                                                                                                                                                                                                                                                                                                                                                                                                                                                                                                                                                                                                                                                                                                                                                                                                                                                                                                                                                                                                                                                                                                                                                                                                                                                                                                                                                                                                                                                                                                         |
| Mont                     | Lippes    | mittel                    |           | Grüsse     | mittel                                                                                                                                                                                                                                                                                                                                                                                                                                                                                                                                                                                                                                                                                                                                                                                                                                                                                                                                                                                                                                                                                                                                                                                                                                                                                                                                                                                                                                                                                                                                                                                                                                                                                                                                                                                                                                                                                                                                                                                                                                                                                                                         |
| Zihire                   |           | vollstaendig              |           |            | ma voca                                                                                                                                                                                                                                                                                                                                                                                                                                                                                                                                                                                                                                                                                                                                                                                                                                                                                                                                                                                                                                                                                                                                                                                                                                                                                                                                                                                                                                                                                                                                                                                                                                                                                                                                                                                                                                                                                                                                                                                                                                                                                                                        |
| Kins Reigeng<br>Profit   |           | zuruecku.                 |           | Driving    | mittel                                                                                                                                                                                                                                                                                                                                                                                                                                                                                                                                                                                                                                                                                                                                                                                                                                                                                                                                                                                                                                                                                                                                                                                                                                                                                                                                                                                                                                                                                                                                                                                                                                                                                                                                                                                                                                                                                                                                                                                                                                                                                                                         |
|                          |           | gewoelbt                  |           | 27 7 7 7   |                                                                                                                                                                                                                                                                                                                                                                                                                                                                                                                                                                                                                                                                                                                                                                                                                                                                                                                                                                                                                                                                                                                                                                                                                                                                                                                                                                                                                                                                                                                                                                                                                                                                                                                                                                                                                                                                                                                                                                                                                                                                                                                                |
|                          |           | normal                    |           | Grosse     | nittel                                                                                                                                                                                                                                                                                                                                                                                                                                                                                                                                                                                                                                                                                                                                                                                                                                                                                                                                                                                                                                                                                                                                                                                                                                                                                                                                                                                                                                                                                                                                                                                                                                                                                                                                                                                                                                                                                                                                                                                                                                                                                                                         |
| -                        | Fire      | oval/rund                 |           | Lippthee   | normal                                                                                                                                                                                                                                                                                                                                                                                                                                                                                                                                                                                                                                                                                                                                                                                                                                                                                                                                                                                                                                                                                                                                                                                                                                                                                                                                                                                                                                                                                                                                                                                                                                                                                                                                                                                                                                                                                                                                                                                                                                                                                                                         |
| Genicht                  | Fain      | kreiselfoer               | nie       | Breite     | mittel                                                                                                                                                                                                                                                                                                                                                                                                                                                                                                                                                                                                                                                                                                                                                                                                                                                                                                                                                                                                                                                                                                                                                                                                                                                                                                                                                                                                                                                                                                                                                                                                                                                                                                                                                                                                                                                                                                                                                                                                                                                                                                                         |
|                          |           | deutsch                   |           |            | 342,000.2                                                                                                                                                                                                                                                                                                                                                                                                                                                                                                                                                                                                                                                                                                                                                                                                                                                                                                                                                                                                                                                                                                                                                                                                                                                                                                                                                                                                                                                                                                                                                                                                                                                                                                                                                                                                                                                                                                                                                                                                                                                                                                                      |
|                          | Clafekt   | ZH+AG                     |           |            |                                                                                                                                                                                                                                                                                                                                                                                                                                                                                                                                                                                                                                                                                                                                                                                                                                                                                                                                                                                                                                                                                                                                                                                                                                                                                                                                                                                                                                                                                                                                                                                                                                                                                                                                                                                                                                                                                                                                                                                                                                                                                                                                |
| Sprache                  | Charles)  |                           |           |            |                                                                                                                                                                                                                                                                                                                                                                                                                                                                                                                                                                                                                                                                                                                                                                                                                                                                                                                                                                                                                                                                                                                                                                                                                                                                                                                                                                                                                                                                                                                                                                                                                                                                                                                                                                                                                                                                                                                                                                                                                                                                                                                                |
|                          | Distekt   |                           |           |            |                                                                                                                                                                                                                                                                                                                                                                                                                                                                                                                                                                                                                                                                                                                                                                                                                                                                                                                                                                                                                                                                                                                                                                                                                                                                                                                                                                                                                                                                                                                                                                                                                                                                                                                                                                                                                                                                                                                                                                                                                                                                                                                                |
|                          | Frendspt. |                           |           |            |                                                                                                                                                                                                                                                                                                                                                                                                                                                                                                                                                                                                                                                                                                                                                                                                                                                                                                                                                                                                                                                                                                                                                                                                                                                                                                                                                                                                                                                                                                                                                                                                                                                                                                                                                                                                                                                                                                                                                                                                                                                                                                                                |
| Meutterse                | Rasse     | weiss                     |           |            |                                                                                                                                                                                                                                                                                                                                                                                                                                                                                                                                                                                                                                                                                                                                                                                                                                                                                                                                                                                                                                                                                                                                                                                                                                                                                                                                                                                                                                                                                                                                                                                                                                                                                                                                                                                                                                                                                                                                                                                                                                                                                                                                |
| Describera Kannzeichen A |           | Körperseite               | Körpenell | Merkou     | d                                                                                                                                                                                                                                                                                                                                                                                                                                                                                                                                                                                                                                                                                                                                                                                                                                                                                                                                                                                                                                                                                                                                                                                                                                                                                                                                                                                                                                                                                                                                                                                                                                                                                                                                                                                                                                                                                                                                                                                                                                                                                                                              |
|                          |           | rechts                    | Stirne    | Narb       | en                                                                                                                                                                                                                                                                                                                                                                                                                                                                                                                                                                                                                                                                                                                                                                                                                                                                                                                                                                                                                                                                                                                                                                                                                                                                                                                                                                                                                                                                                                                                                                                                                                                                                                                                                                                                                                                                                                                                                                                                                                                                                                                             |

Iconic Image similar to the represented individual

Photograph & Fingerprint

Indexical
Pictures
result in a
causal way
from the
physical
presence