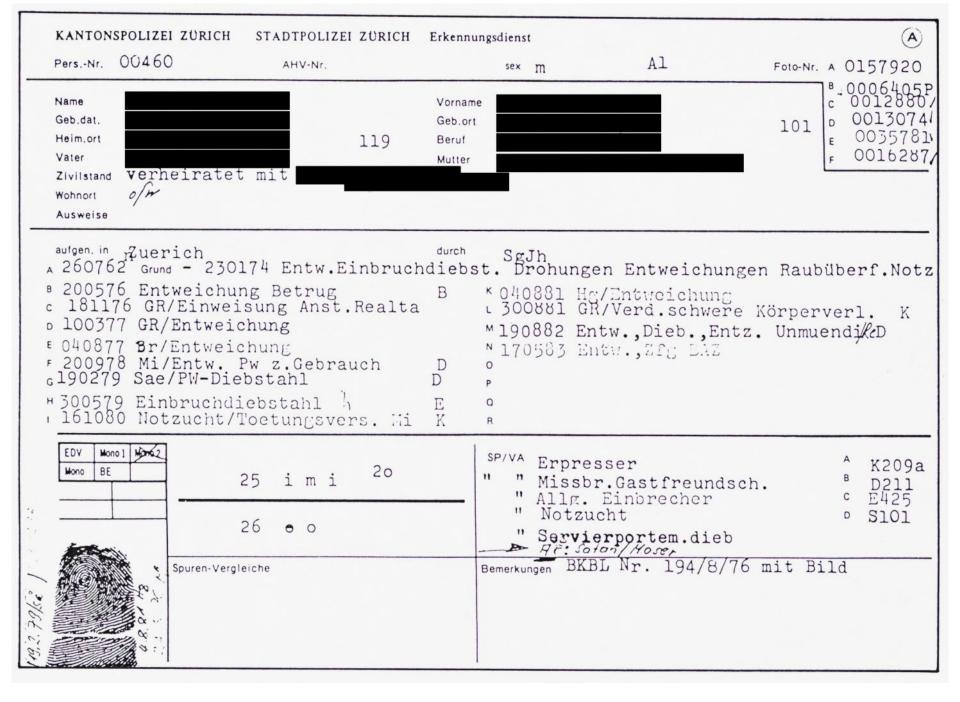

# Mapping the Criminal

SIGN and the Example of the Cantonal Police of Zurich, 1970–1990

Hannes Mangold, ETH Zurich
Mirco Melone, University of Zurich

# Mapping the Criminal

- 1. Signalement / Card Index
  - 2. SIGN / Program
  - 3. SIGN 2 / Database

| Grösse . 68 | cm         |                |            | Statur     | mittel          |
|-------------|------------|----------------|------------|------------|-----------------|
|             | Farbe      | hbraun         |            |            |                 |
| Haare       | Ton        | meliert        |            | Glatze     | keine           |
|             | Form       | glatt          |            | Bart       | rasiert         |
| Stirne      | Neigung    | mittel         |            | Höhe       | mittel          |
| Augenbrauen | Dichte     | mittel         |            | Abstand    | getrennt        |
| Augen       | 1. Farbe   | braun          |            | Helligkeit | mittel          |
| 7,00011     | 2. Farbe   | gelb           | £.         |            | miccei          |
| Nase        | Basis      | horizontal     |            | Grösse     | mittel          |
| 14436       | Profil     | geradlinig     |            | Rücken     | gerade          |
| Mund        | Lippen     | mittel         |            | Grösse     | mittel          |
| Mund        | Zähne      | vollstaendig   |            |            | middei          |
| Kinn        | Neigung    | zurueckw.      |            | Grösse     | mittel          |
| 7,1111      | Profil     | gewoelbt       |            | ,          | MICCEI          |
| Ohren       | Winkel     | normal         |            | Grösse     | mittel          |
| 368         | Form       | oval/rund      |            | Läppchen   | normal          |
| Gesicht     | Form       | kreiselfoermig |            | Breite     | mittel          |
|             | Mutterspr. |                |            |            | III I W W C. I. |
|             | Dialekt    | ZH+AG          |            |            |                 |
| Sprache     | Dialekt    |                |            |            |                 |
|             | Dialekt    |                |            |            |                 |
|             | Fremdspr.  |                |            |            |                 |
| Hautfarbe   | Rasse      | weiss          |            |            |                 |
|             |            | Körperseite    | Körperteil | Markma     |                 |