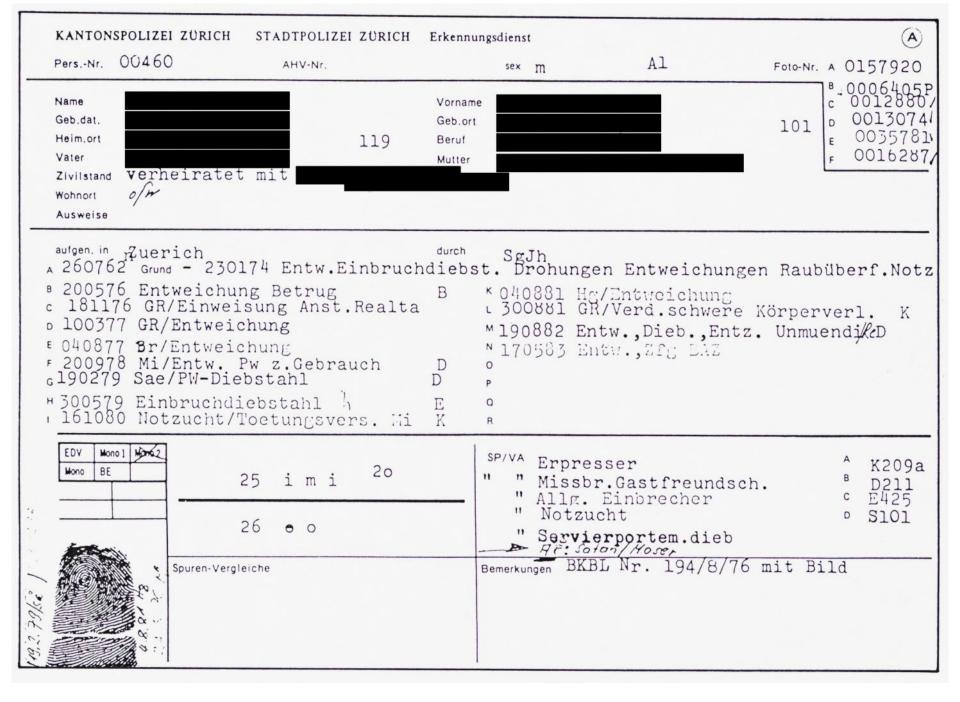

# Mapping the Criminal

- 1. Signalement / Card Index
  - 2. SIGN / Program
  - 3. SIGN 2 / Database

| Grösse . 68 | cm         |                |            | Statur     | mittel          |
|-------------|------------|----------------|------------|------------|-----------------|
|             | Farbe      | hbraun         |            |            |                 |
| Haare       | Ton        | meliert        |            | Glatze     | keine           |
|             | Form       | glatt          |            | Bart       | rasiert         |
| Stirne      | Neigung    | mittel         |            | Höhe       | mittel          |
| Augenbrauen | Dichte     | mittel         |            | Abstand    | getrennt        |
| Augen       | 1. Farbe   | braun          |            | Helligkeit | mittel          |
| 7,00011     | 2. Farbe   | gelb           | £.         |            | miccei          |
| Nase        | Basis      | horizontal     |            | Grösse     | mittel          |
| 14436       | Profil     | geradlinig     |            | Rücken     | gerade          |
| Mund        | Lippen     | mittel         |            | Grösse     | mittel          |
| Mund        | Zähne      | vollstaendig   |            |            | middei          |
| Kinn        | Neigung    | zurueckw.      |            | Grösse     | mittel          |
| 7,1111      | Profil     | gewoelbt       |            | ,          | MICCEI          |
| Ohren       | Winkel     | normal         |            | Grösse     | mittel          |
| 368         | Form       | oval/rund      |            | Läppchen   | normal          |
| Gesicht     | Form       | kreiselfoermig |            | Breite     | mittel          |
|             | Mutterspr. |                |            |            | III I W W C. I. |
|             | Dialekt    | ZH+AG          |            |            |                 |
| Sprache     | Dialekt    |                |            |            |                 |
|             | Dialekt    |                |            |            |                 |
|             | Fremdspr.  |                |            |            |                 |
| Hautfarbe   | Rasse      | weiss          |            |            |                 |
|             |            | Körperseite    | Körperteil | Markma     |                 |

| hts Stir | ne Narbei | n |
|----------|-----------|---|
|          |           |   |
|          |           |   |

| Grösse . 68 | cm         |                |            | Statur     | mittel          |
|-------------|------------|----------------|------------|------------|-----------------|
|             | Farbe      | hbraun         |            |            |                 |
| Haare       | Ton        | meliert        |            | Glatze     | keine           |
|             | Form       | glatt          |            | Bart       | rasiert         |
| Stirne      | Neigung    | mittel         |            | Höhe       | mittel          |
| Augenbrauen | Dichte     | mittel         |            | Abstand    | getrennt        |
| Augen       | 1. Farbe   | braun          |            | Helligkeit | mittel          |
| 7,00011     | 2. Farbe   | gelb           | £.         |            | miccei          |
| Nase        | Basis      | horizontal     |            | Grösse     | mittel          |
| 14436       | Profil     | geradlinig     |            | Rücken     | gerade          |
| Mund        | Lippen     | mittel         |            | Grösse     | mittel          |
| Mund        | Zähne      | vollstaendig   |            |            | middei          |
| Kinn        | Neigung    | zurueckw.      |            | Grösse     | mittel          |
| 7,1111      | Profil     | gewoelbt       |            | ,          | MICCEI          |
| Ohren       | Winkel     | normal         |            | Grösse     | mittel          |
| 368         | Form       | oval/rund      |            | Läppchen   | normal          |
| Gesicht     | Form       | kreiselfoermig |            | Breite     | mittel          |
|             | Mutterspr. |                |            |            | III I W W C. I. |
|             | Dialekt    | ZH+AG          |            |            |                 |
| Sprache     | Dialekt    |                |            |            |                 |
|             | Dialekt    |                |            |            |                 |
|             | Fremdspr.  |                |            |            |                 |
| Hautfarbe   | Rasse      | weiss          |            |            |                 |
|             |            | Körperseite    | Körperteil | Markma     |                 |

| hts Stir | ne Narbei | n |
|----------|-----------|---|
|          |           |   |
|          |           |   |