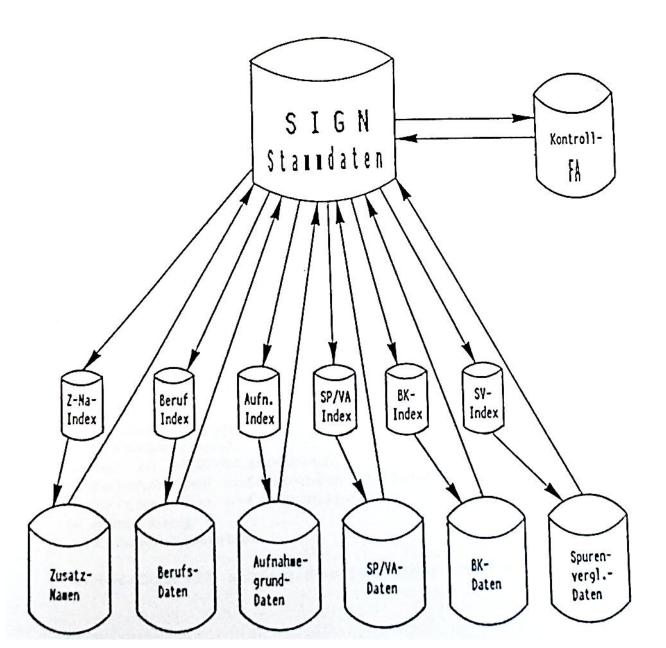

|
| Sprache                      | Charless   |             |           |            |                    |
|                              | Distekt    |             |           |            |                    |
|                              | Frendspr.  |             |           |            |                    |
| Meutterse                    | Rasse      | weiss       |           |            |                    |
| Gastendere Kannleichen A 6 c |            | Körperseite | Körpenell | Merkou     | d                  |
|                              |            | rechts      | Stirne    | Hart       | en                 |

Iconic Image similar to the represented individual

Photograph & Fingerprint



Indexical
Pictures
result in a
causal way
from the
physical
presence



## SIGN 2

#### 2.11 BK-Maske für Narben

```
Datum 22.06.87 08:00:00
)-Pers.-Nr.: 1989-365-999
                          SIGN2 - SYSTEM M..11
                                           SEX: W
                         Heidi,
irben von
                              Narben : Pockennarben .....
          verteilt Gesicht
)1 V1170PN
                                      : (Ø xxx mm) 3x.....
                   Handrücken Narbe
           rechts
02 L5370FN
                                      : flächenförm.(xxx/xxx mm) Brandn....
                              Narbe
                   Brust
03 M3270FN
           mitte
                                      : bogenförmig (xxx/xxx mm) genäht....
                              Narbe
                   Daumen
          rechts
04 R5570SN
           .