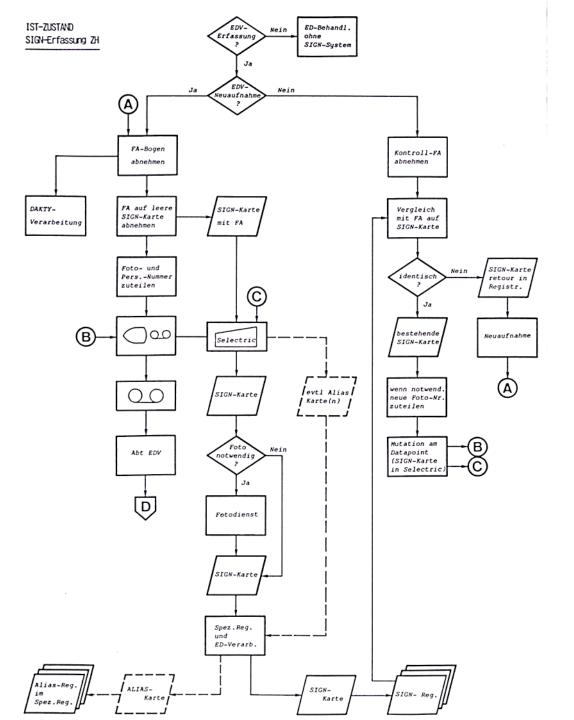

## SIGN 2

#### 2.11 BK-Maske für Narben

```
Datum 22.06.87 08:00:00
)-Pers.-Nr.: 1989-365-999
                          SIGN2 - SYSTEM M..11
                                           SEX: W
                         Heidi,
irben von
                              Narben : Pockennarben .....
          verteilt Gesicht
)1 V1170PN
                                      : (Ø xxx mm) 3x.....
                   Handrücken Narbe
           rechts
02 L5370FN
                                      : flächenförm.(xxx/xxx mm) Brandn....
                              Narbe
                   Brust
03 M3270FN
           mitte
                                      : bogenförmig (xxx/xxx mm) genäht....
                              Narbe
                   Daumen
          rechts
04 R5570SN
           ......(Rollfenster mit 6 Zeilen Narben aus BK-File) .....
05 .....
                                      : geradl/horiz (xxx/xxx mm).....
                   Augenpart. Narbe
           rechts
eu L1470SN
arben-Eingabe: 1 neues_BK 2 Mutation 3 Löschung 4 Ende
                                                           BK-Zeile: xxx
                              FN flächenförm. Narbe
                                                      PN Pockennarben
             SN Schnittnarbe
arbenart:
             rechts links mitte verteilt
orperseite:
                                                               62 Obersch.
                         18 Mundpart. 43 Ellbogen
                                                    55 Daumen
örperteil:
                                                               63 Knie
                                                    56 Zeigef.
          14 Augenpart. 19 Kinn
                                     44 Unterarm
1 Gesicht
                                                               64 Untersch
                                                    57 Mittelf
                                     51 Handgelenk
                         20 Hals
          15 Nase
2 Haare
                                                               66 Fuss
                                                    58 Ringf.
                                     52 Handfläche
                         42 Brust
          16 Wange
3 Stirn
                                                               67 Zehen
                                                    59 Kleinf.
                                     53 Handrücken
                         43 Oberarm
x Schläfe
          17 Ohr
```